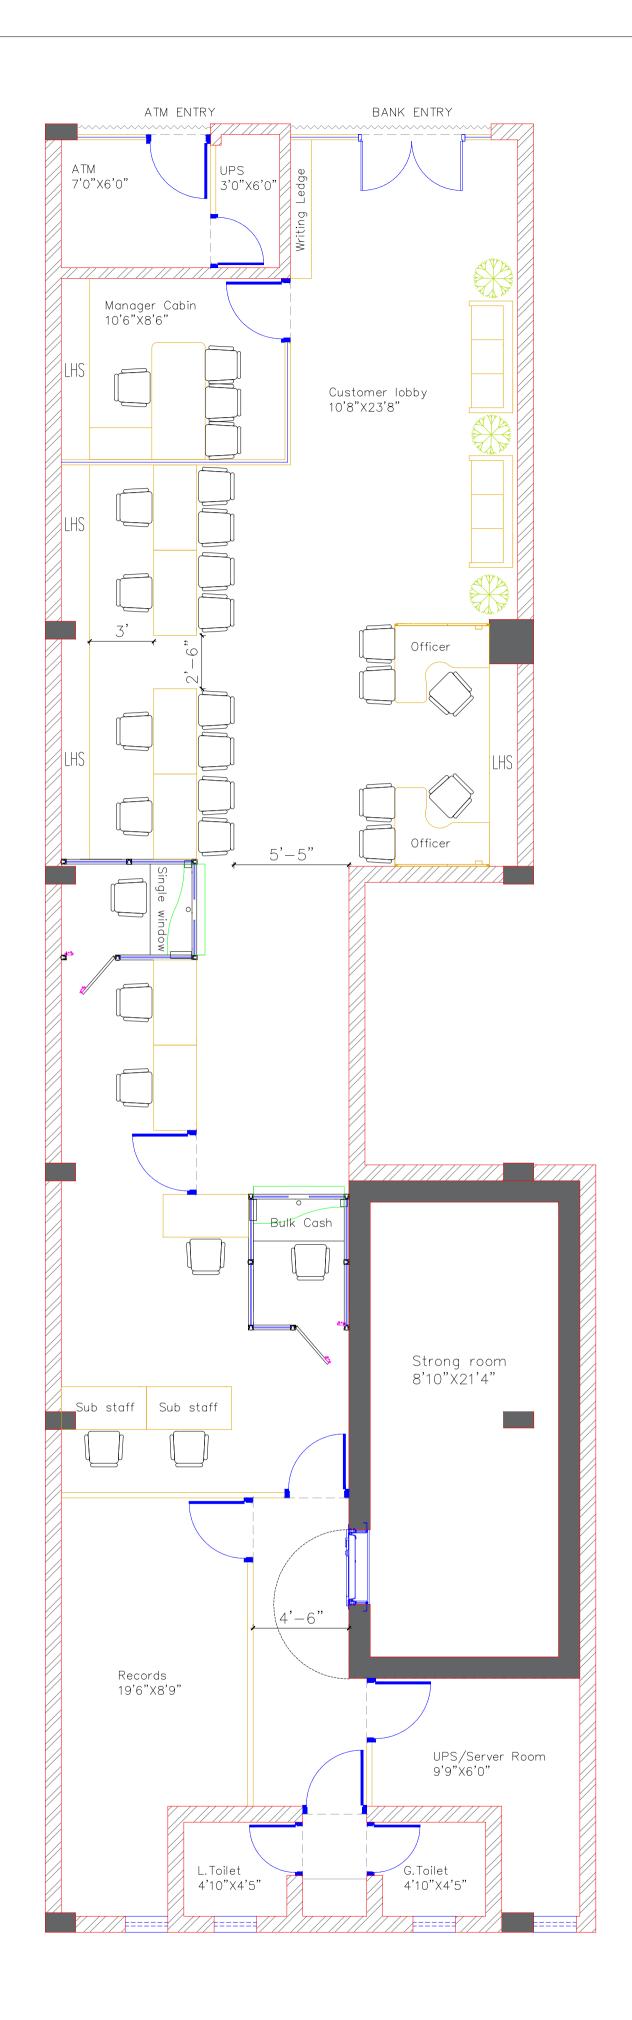

BANKING CARPET AREA (INL TOILET) - 1631.38 Sft

ATM AREA – 62.19 Sft

TOTAL AREA -1693.57 Sft

| © THIS DRAWING IS THE PROPERTY OF Sathvik Architectural<br>consultants & NOT TO BE COPIED OR USED WITHOUT THEIR<br>PERMISSION.                                                                                                                                              | PROJECT                          | DRAWING TITLE Proposed plan |                                 |            |                                    |                   |                                                                                                                                                                |
|-----------------------------------------------------------------------------------------------------------------------------------------------------------------------------------------------------------------------------------------------------------------------------|----------------------------------|-----------------------------|---------------------------------|------------|------------------------------------|-------------------|----------------------------------------------------------------------------------------------------------------------------------------------------------------|
| ALL DIMENSIONS SHALL BE CHECKED AND CO-RELATED WITH THE<br>STRUCTURAL/WORKING DRG. AND ANY AMBIGUITY SHALL BE<br>IMMEDIATELY BROUGHT TO THE NOTICE OF THE ARCHITECTS BEFORE<br>IT'S EXECUTION. THIS DWG. SHOULD NOT BE SCALED AND ONLY<br>WRITTEN DIMENSIONS TO BE FOLLOWED | Bank of Baroda, Nanjangud branch | dwg. no.<br>04              | SCALE<br>NTS<br>DEALT BY<br>TDL | 05.0<br>CH | DATE<br>.07.2024<br>HKD. BY<br>SYB | јов no.<br>B-01 - | Architecture       Interiors       Construction         B-1002, ETA The Gardens, near binny mill circle         Magadi road 1st cross, Bangalore       -560023 |