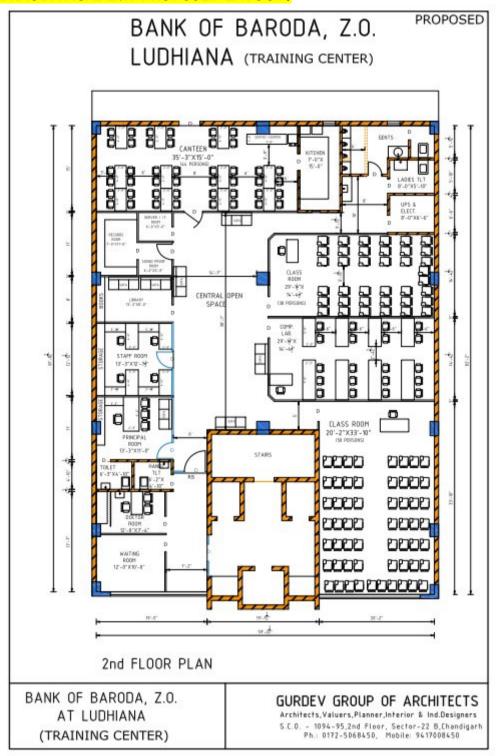

### **PRICE BID**

**VOL-II** 

**TENDER DOCUMENT** 

**FOR** 

FURNISHING OF BARODA ACADEMY

ΑT

**LUDHIANA** 

OFFICE OF THE
GENERAL MANAGER
BANK OF BARODA, ZONAL OFFICE
3<sup>RD</sup> Floor, Surya Complex,Opp PAU Gate No1 Ferozepur Road
Ludhiana, Punjab. -141001

## TENDER FOR THE FURNISHING OF BARODA ACADEMY LUDHIANA SPECIFICATIONS / BRANDS / MAKE OF ITEMS TO BE USED.

**DESCRIPTION BRAND** 

Board / Ply ARCHID, Green Ply, Duro, Century a)

b) Laminate 1mmth. Merino, Formica, Sunmica, Aica, :