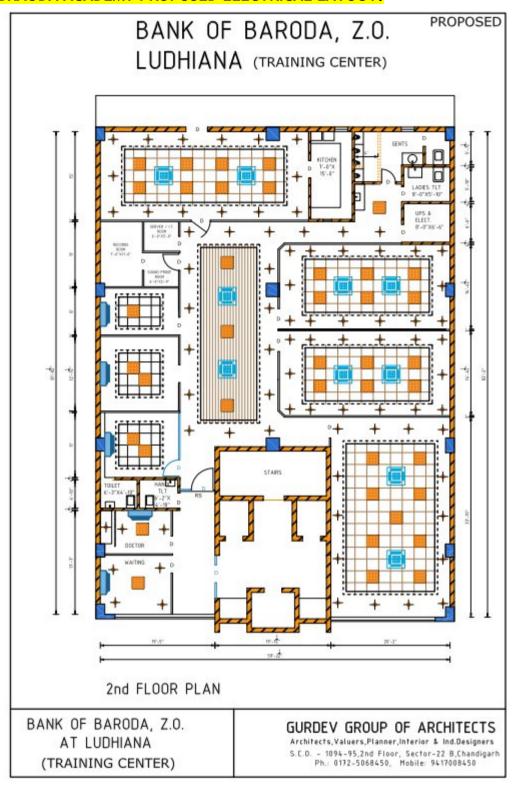

### **PRICE BID**

**VOL-II** 

**TENDER DOCUMENT** 

**FOR** 

FURNISHING OF BARODA ACADEMY

ΑT

**LUDHIANA** 

OFFICE OF THE
GENERAL MANAGER
BANK OF BARODA, ZONAL OFFICE
3<sup>RD</sup> Floor, Surya Complex,Opp PAU Gate No1 Ferozepur Road
Ludhiana, Punjab. -141001

## TENDER FOR THE FURNISHING OF BARODA ACADEMY LUDHIANA SPECIFICATIONS / BRANDS / MAKE OF ITEMS TO BE USED.

**DESCRIPTION BRAND** 

Board / Ply ARCHID, Green Ply, Duro, Century a)

b) Laminate 1mmth. Merino, Formica, Sunmica, Aica, :