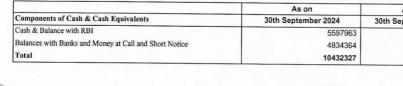

h   | RBI & Other banks and Money at ca | ll and Short Notice.              |                         |  |
|                                                                     | As on                             | As on                             | As on                   |  |
| Components of Cash & Cash Equivalents                               | 30th September 2024               | 30th September 2023               | 31st March 2024         |  |
| Cash & Balance with RBI                                             | 5597963                           | 5747408                           | 5672032                 |  |
| Balances with Banks and Money at Call and Short Notice              | 1920201                           | 10.11700                          |                         |  |













4641760

10389168



4356953

10028985

#### (₹in Lakhs)





#### NOTES TO CONSOLIDATED FINANCIAL RESULTS:

- The consolidated financial results have been prepared following the provisions/guidelines of Accounting Standards (AS) 21 "Consolidated Financial Statements", AS 23 "Accounting for investments in Associates in Consolidated Financial Statements", AS 25 "Interim Financial Reporting" and AS 27 "Financial Reporting of Interests in Joint Ventures".
- 2. The above consolidated financial results of Bank of Baroda (hereinafter referred as "Bank") including Subsidiaries (hereinafter referred as "Group"), Joint Ventures and Associates have been recommended by the Audit Committee of the Board and approved at the meeting of the Board of Directors held on October 25, 2024. The same