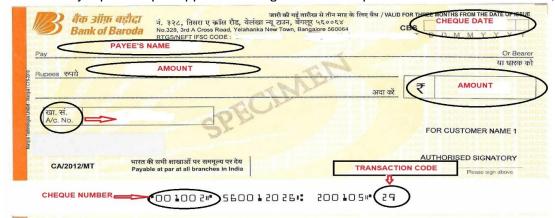

- ➤ Cheque of Rs.50,000/- & above can be confirmed under Positive Pay.
- ➤ It is optional for customers for cheques of Rs.50,000 to Rs.4,99,999.99/-
- Proposed Modes/Channels for confirmation are M Connect+, Baroda Net Banking (BOBiBanking), through Branch, SMS on 8422009988 etc.
- > 6 Mandatory inputs as per appended image have to be provided for this confirmation;